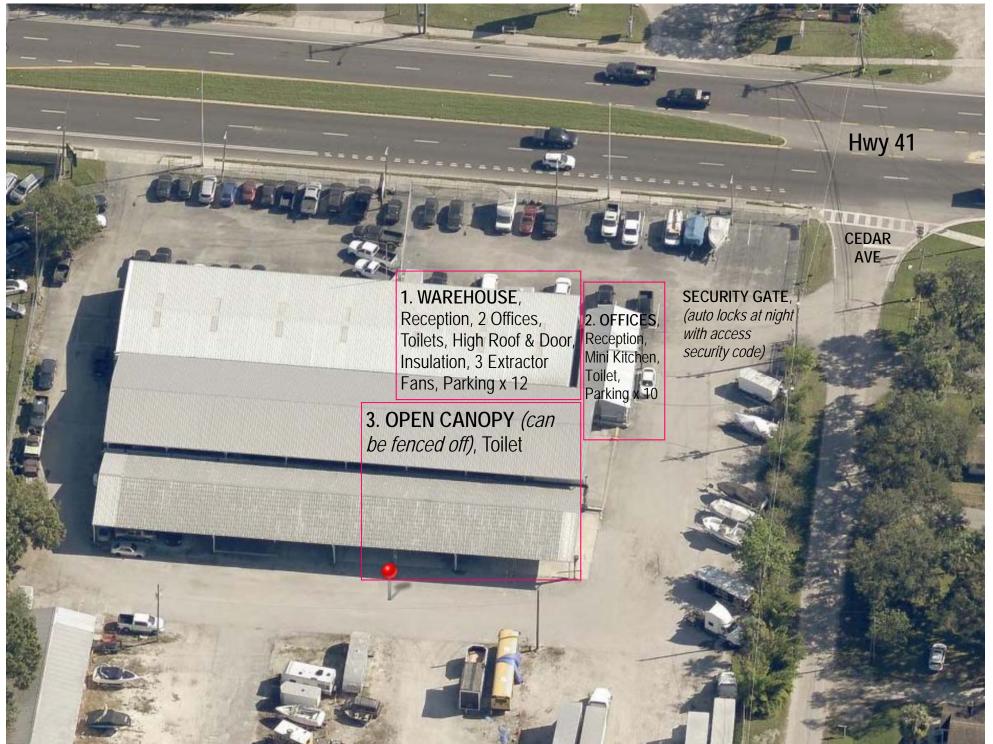

10905 S 41 HWY, GIBSONTON, FL 33534 cnr. Cedar - S.E. of Tampa Lease (*together or separate*) Warehouse 4,560 sq/ft ~ 1,120 sq/ft Offices ~ Open Canopy 7,680 sq/ft

10905 S 41 HWY, GIBSONTON, FL 33534 cnr. Cedar - S.E. of Tampa Lease (*together or separate*) Warehouse 4,560 sq/ft ~ 1,120 sq/ft Offices ~ Open Canopy 7,680 sq/ft

## 10905 S 41 HWY, GIBSONTON, FL 33534 cnr. Cedar - S.E. of Tampa Lease (*together or separate*) Warehouse 4,560 sq/ft ~ 1,120 sq/ft Offices ~ Open Canopy 7,680 sq/ft

10905 S 41 HWY, GIBSONTON, FL 33534 cnr. Cedar - S.E. of Tampa

## Lease (together or separate) Warehouse 4,560 sq/ft ~ 1,120 sq/ft Offices ~ Open Canopy 7,680 sq/ft