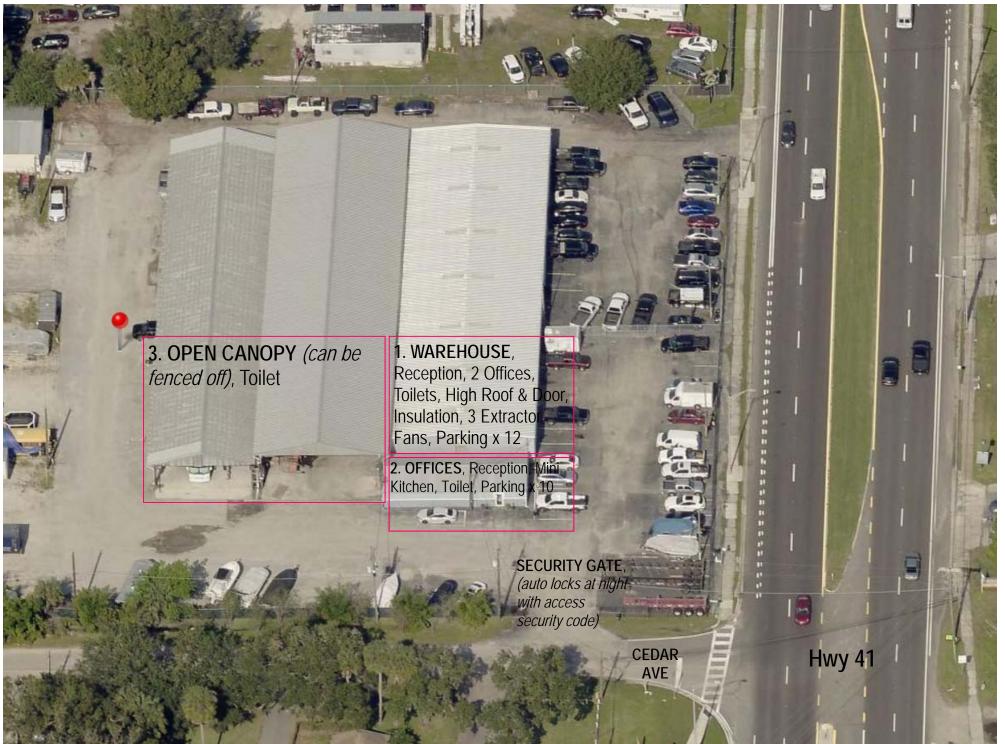

10905 S 41 HWY, GIBSONTON, FL 33534 cnr. Cedar - S.E. of Tampa Lease (*together or separate*) Warehouse 4,560 sq/ft ~ 1,120 sq/ft Offices ~ Open Canopy 7,680 sq/ft

10905 S 41 HWY, GIBSONTON, FL 33534 cnr. Cedar - S.E. of Tampa Lease (*together or separate*) Warehouse 4,560 sq/ft ~ 1,120 sq/ft Offices ~ Open Canopy 7,680 sq/ft

## 10905 S 41 HWY, GIBSONTON, FL 33534 cnr. Cedar - S.E. of Tampa Lease (*together or separate*) Warehouse 4,560 sq/ft ~ 1,120 sq/ft Offices ~ Open Canopy 7,680 sq/ft

10905 S 41 HWY, GIBSONTON, FL 33534 cnr. Cedar - S.E. of Tampa

## Lease (together or separate) Warehouse 4,560 sq/ft ~ 1,120 sq/ft Offices ~ Open Canopy 7,680 sq/ft