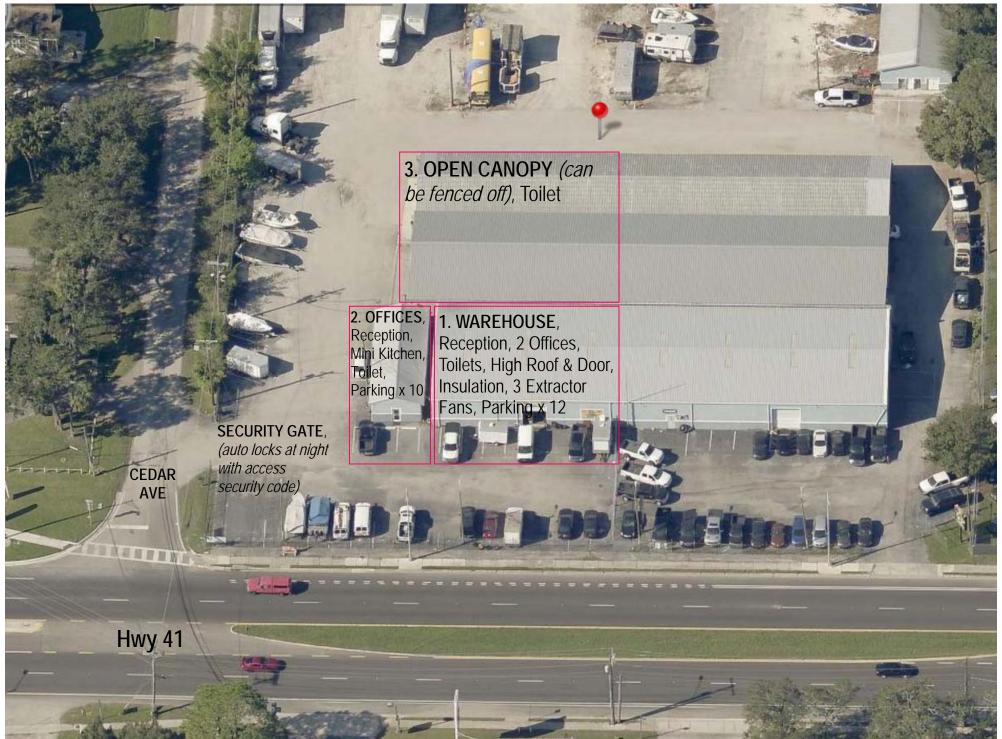

10905 S 41 HWY, GIBSONTON, FL 33534 cnr. Cedar - S.E. of Tampa Lease (*together or separate*) Warehouse 4,560 sq/ft ~ 1,120 sq/ft Offices ~ Open Canopy 7,680 sq/ft

10905 S 41 HWY, GIBSONTON, FL 33534 cnr. Cedar - S.E. of Tampa Lease (*together or separate*) Warehouse 4,560 sq/ft ~ 1,120 sq/ft Offices ~ Open Canopy 7,680 sq/ft

## 10905 S 41 HWY, GIBSONTON, FL 33534 cnr. Cedar - S.E. of Tampa Lease (*together or separate*) Warehouse 4,560 sq/ft ~ 1,120 sq/ft Offices ~ Open Canopy 7,680 sq/ft

10905 S 41 HWY, GIBSONTON, FL 33534 cnr. Cedar - S.E. of Tampa

## Lease (together or separate) Warehouse 4,560 sq/ft ~ 1,120 sq/ft Offices ~ Open Canopy 7,680 sq/ft